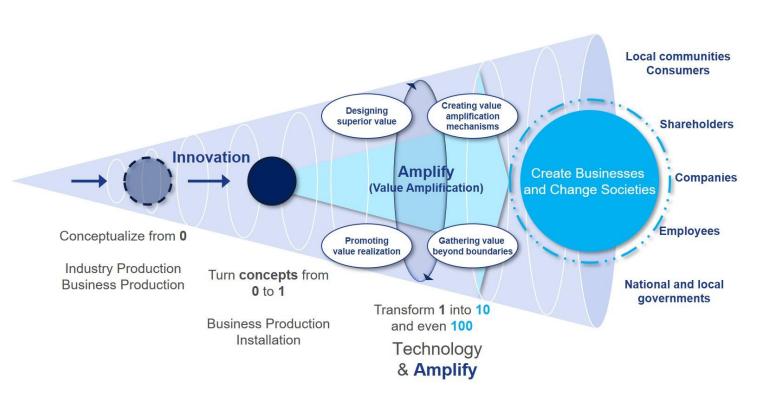

### ■ Moving from the Era of "Innovation" to "Amplify"

T&A leverages the power of technology to contribute to the amplification of business value for client companies.

### Technology & Amplify

From value creation to value realization, and value **amplification**DI is fully focused on business value amplification through technology in close collaboration with clients

### ■ Services Provided by T&A

In addition to short-term support, we provide end-to-end (E2E) assistance for medium to long-term value amplification.

### Designing superior value: Design models that support industries and businesses

 Design models to support both the resolution of social issues and the creation of new businesses harnessing technology.

### Promoting value realization: Launch and concretize organizational OS

 Continuously strengthen the organizational OS functions for executing new technology businesses, including startup and operation.

#### Gathering value beyond boundaries: Ecosystem formation and orchestration

• Support value amplification via ecosystem formation and orchestration, such as partnerships with ventures and reputable firms, and industry-government-academia collaboration.

### **Creating value amplification mechanisms:**

Further amplification of value creation with cutting-edge technology

- Develop mechanisms such as lab functions and development factory functions to proficiently leverage advanced technology and support their operation in close collaboration with clients.
- Learn more about Technology & Amplify